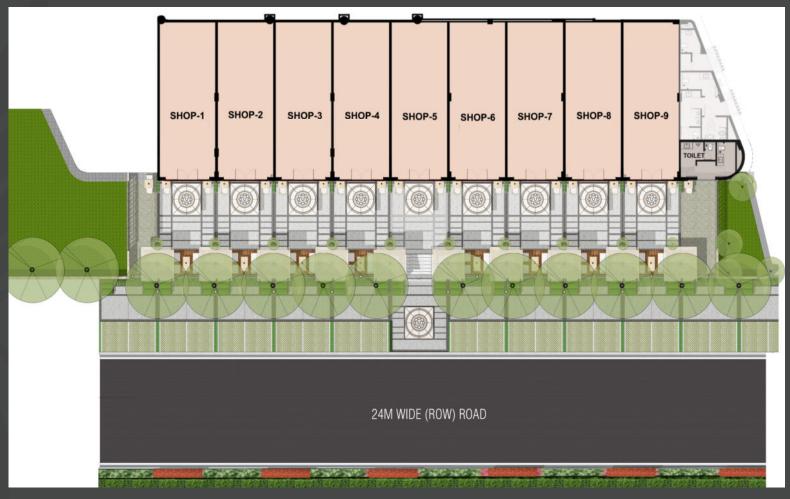

#### Dynasty Commercial Area Shop Details (Sqft)

| SHOP<br>NUMBER | SHOP<br>TYPE | INTERNAL DIMENSION<br>(feet & inches) |           | CARPET<br>AREA | COVD AREA DIM.<br>(feet & inches) |           | COVERED<br>AREA |
|----------------|--------------|---------------------------------------|-----------|----------------|-----------------------------------|-----------|-----------------|
|                |              | Length (X)                            | Width (Y) | (Sqft)         | Length (X)                        | Width (Y) | (Sqft)          |
| 101            | А            | 44'-10"                               | 16′-5″    | 737.46         | 45′-2″                            | 17′-1″    | 772.51          |
| 102            | А            | 44'-10"                               | 16′-5″    | 737.46         | 45′-2″                            | 17′-1″    | 772.51          |
| 103            | А            | 44'-10"                               | 16′-5″    | 737.46         | 45′-2″                            | 17′-1″    | 772.51          |
| 104            | А            | 44'-10"                               | 16′-5″    | 737.46         | 45′-2″                            | 17′-1″    | 772.51          |
| 105            | А            | 44'-10"                               | 16′-5″    | 737.46         | 45′-2″                            | 17′-1″    | 772.51          |
| 106            | А            | 44'-10"                               | 16′-5″    | 737.46         | 45′-2″                            | 17′-1″    | 772.51          |
| 107            | А            | 44'-10"                               | 16′-5″    | 737.46         | 45′-2″                            | 17′-1″    | 772.51          |
| 108            | А            | 44'-10"                               | 16′-5″    | 737.46         | 45′-2″                            | 17′-1″    | 772.51          |
| 109            | А            | 44'-10"                               | 16′-5″    | 737.46         | 45′-2″                            | 17′-1″    | 772.51          |

### Dynasty Commercial Area Shop Details (Sqmt)

| SHOP<br>NUMBER | SHOP<br>TYPE | INTERNAL DIMENSION (mm) |           | CARPET<br>AREA | COVD AREA DIM. |           | COVERED<br>AREA |
|----------------|--------------|-------------------------|-----------|----------------|----------------|-----------|-----------------|
|                |              | Length (X)              | Width (Y) | (Sqmt)         | Length (X)     | Width (Y) | (Sqmt)          |
| 101            | А            | 13675                   | 5010      | 68.51          | 13775          | 5210      | 71.77           |
| 102            | А            | 13675                   | 5010      | 68.51          | 13775          | 5210      | 71.77           |
| 103            | А            | 13675                   | 5010      | 68.51          | 13775          | 5210      | 71.77           |
| 104            | А            | 13675                   | 5010      | 68.51          | 13775          | 5210      | 71.77           |
| 105            | А            | 13675                   | 5010      | 68.51          | 13775          | 5210      | 71.77           |
| 106            | А            | 13675                   | 5010      | 68.51          | 13775          | 5210      | 71.77           |
| 107            | А            | 13675                   | 5010      | 68.51          | 13775          | 5210      | 71.77           |
| 108            | А            | 13675                   | 5010      | 68.51          | 13775          | 5210      | 71.77           |
| 109            | А            | 13675                   | 5010      | 68.51          | 13775          | 5210      | 71.77           |

### A WIDE ARRAY of opportunities

A line-up of only the choicest shops to cater to the distinguished lifestyle choices of 9600+ residential units of sec 144 and 143